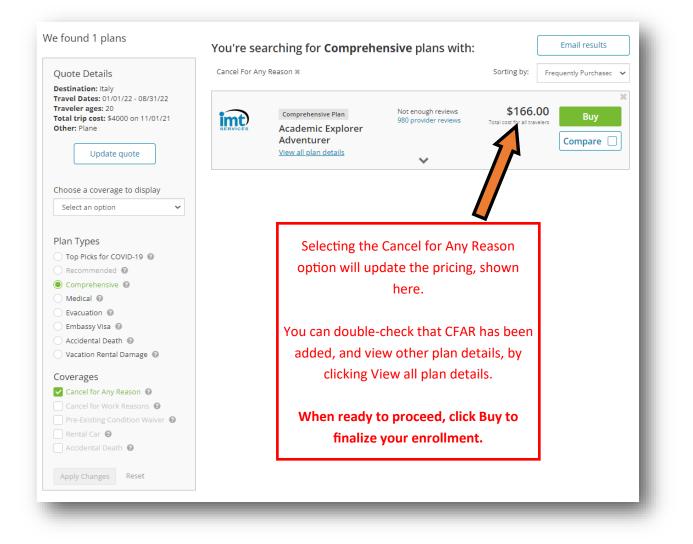

## If CFAR has been selected, it will appear checked below in the summary of benefits.

|                                                                                | 1 plans                                                                                           | arching for Comprohensive plane with                                                                                                                                                        | Email results |
|--------------------------------------------------------------------------------|---------------------------------------------------------------------------------------------------|---------------------------------------------------------------------------------------------------------------------------------------------------------------------------------------------|---------------|
| uote D<br>estinatic<br>ravel Dat                                               | IMT Services<br>Academic Explorer Adve                                                            | enturer Buy this plan                                                                                                                                                                       | urchase 💙     |
| raveler a<br>otal trip<br>ther: Pla                                            | If you are a student or faculty member who<br>Read More                                           | o is traveling for an academic-related trip the Academic Explorer Adventurer                                                                                                                | Buy           |
|                                                                                | Plan Info                                                                                         |                                                                                                                                                                                             | pare          |
|                                                                                | Plan Type                                                                                         | Comprehensive                                                                                                                                                                               |               |
| hoose a<br>Select ai                                                           | View Certificate                                                                                  | View Certificate                                                                                                                                                                            |               |
| Science                                                                        | Refund Policy                                                                                     | 10 Day Review Period                                                                                                                                                                        |               |
| lan Typ                                                                        | Available to                                                                                      | U.S. Residents                                                                                                                                                                              |               |
| Recom                                                                          | AM Best Rating                                                                                    | A                                                                                                                                                                                           |               |
| Compr<br>Medica<br>Evacua                                                      | Trip Protection                                                                                   | Coverage limits below are per person                                                                                                                                                        |               |
|                                                                                |                                                                                                   |                                                                                                                                                                                             |               |
| ) Embas:                                                                       | Trip Cancellation                                                                                 | \$4,000                                                                                                                                                                                     | - 10          |
| ) Embas:<br>) Accider<br>) Vacatic                                             | Trip Cancellation<br>Trip Interruption                                                            | \$4,000<br>\$5,000                                                                                                                                                                          |               |
| Accider<br>Vacatic                                                             |                                                                                                   |                                                                                                                                                                                             |               |
| Accider<br>Vacatic                                                             | Trip Interruption                                                                                 | \$5,000                                                                                                                                                                                     | I             |
| Accider<br>Vacatic<br>Overag<br>Cancel<br>Cancel<br>Pre-Exi                    | Trip Interruption<br>Financial Default                                                            | \$5,000<br>10 Day Wait                                                                                                                                                                      | I             |
| Acciden<br>Vacatic<br>Overag<br>Cancel<br>Cancel<br>Pre-Ex<br>Rental<br>Accide | Trip Interruption<br>Financial Default<br>Terrorism in Itinerary City                             | \$5,000<br>10 Day Wait                                                                                                                                                                      |               |
| Accider                                                                        | Trip Interruption<br>Financial Default<br>Terrorism in Itinerary City<br>Interrupt for Any Reason | \$5,000<br>10 Day Wait<br>Foreign and U.S. Domestic<br>—<br>75% of non-refundable trip cost [Requires purchase within 15<br>days of the date your initial trip payment is received. Certain |               |