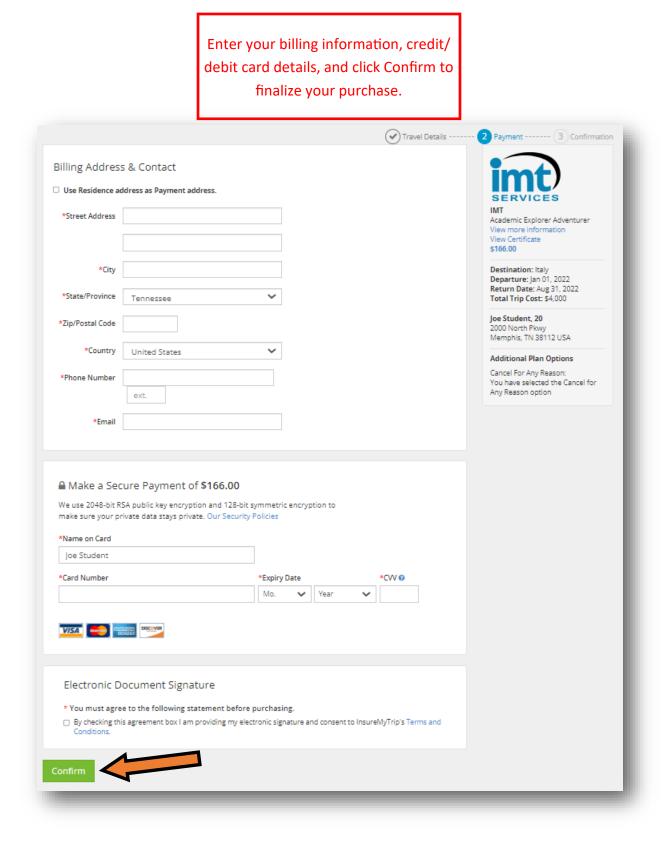

Enter your personal information, and ensure that all other information is accurate.

|                                                                                                                                                                                                                                                                                                                                                                                                                |                                               | 1 Trave                          | Details 2 Paymen        | Confirmation                                                     |
|----------------------------------------------------------------------------------------------------------------------------------------------------------------------------------------------------------------------------------------------------------------------------------------------------------------------------------------------------------------------------------------------------------------|-----------------------------------------------|----------------------------------|-------------------------|------------------------------------------------------------------|
| Travelers                                                                                                                                                                                                                                                                                                                                                                                                      |                                               |                                  |                         |                                                                  |
| Primary Traveler - This is the first person                                                                                                                                                                                                                                                                                                                                                                    | named on the policy and to whom               | all correspondence is sent.      | In                      |                                                                  |
| *First Name MI *Last                                                                                                                                                                                                                                                                                                                                                                                           | Name Suffix                                   | *Date of Birth A                 | SER                     | VICES                                                            |
| joe Sta                                                                                                                                                                                                                                                                                                                                                                                                        | ident 🗸                                       | 11/01/2001                       | 20 Academi              | Explorer Adventurer<br>e information<br>ificate                  |
| Residence<br>The primary traveler's address is used to<br>insurance laws vary by state, any traveler<br>plan.                                                                                                                                                                                                                                                                                                  |                                               |                                  | eparate                 | ne Jan 01, 2022<br>ate: Aug 31, 2022<br>p Cost: \$4,000<br>lucte |
| *Address Line 1                                                                                                                                                                                                                                                                                                                                                                                                | Address Line 2 (Op                            | tional)                          | Read Irra.<br>Privacy P | reMyTrip's Customer<br>dicy                                      |
| 2000 North Pkwy                                                                                                                                                                                                                                                                                                                                                                                                |                                               |                                  |                         |                                                                  |
| *City *State/Province                                                                                                                                                                                                                                                                                                                                                                                          | *Zip/Postal Code                              | *Country                         |                         |                                                                  |
| Memphis Tennessee                                                                                                                                                                                                                                                                                                                                                                                              | 38112                                         | United States                    | ~                       |                                                                  |
|                                                                                                                                                                                                                                                                                                                                                                                                                |                                               |                                  |                         |                                                                  |
|                                                                                                                                                                                                                                                                                                                                                                                                                |                                               |                                  |                         |                                                                  |
|                                                                                                                                                                                                                                                                                                                                                                                                                | or is not listed, select "Unknown/N           | ot Listed". If you are flying on | more                    |                                                                  |
| If your Airline, Cruise Line or Tour Opera<br>than one airline, select the main airline y                                                                                                                                                                                                                                                                                                                      |                                               | ot Listed". If you are flying on | more                    |                                                                  |
| If your Airline, Cruise Line or Tour Opera                                                                                                                                                                                                                                                                                                                                                                     |                                               | ot Listed". If you are flying on | mare                    |                                                                  |
| If your Airline, Cruise Line or Tour Opera<br>than one airline, select the main airline y                                                                                                                                                                                                                                                                                                                      | ou will be using.                             |                                  | mare                    |                                                                  |
| If your Airline, Cruise Line or Tour Opera<br>than one airline, select the main airline y<br>*Airline                                                                                                                                                                                                                                                                                                          | ou will be using.<br>Altalia                  | ~                                | mare                    |                                                                  |
| If your Arline, Cruise Line or Tour Operat<br>than one airline, select the main arime y<br>*Airline<br>*Cruise Line<br>*Tour Operator                                                                                                                                                                                                                                                                          | au will be using.<br>Alitalia<br>None         | <b>~</b>                         | mure                    |                                                                  |
| If your Artine, Cruise Line or Tour Operation<br>than one artine, select the main arkine y<br>"Airline<br>"Cruise Line<br>"Tour Operator<br>Additional Plan Options<br>Iteview the options you've selected for th                                                                                                                                                                                              | au will be using.<br>Altralia<br>None<br>None | ×<br>×                           | mare                    |                                                                  |
| *Cruise Line                                                                                                                                                                                                                                                                                                                                                                                                   | au will be using.<br>Altralia<br>None<br>None | ×<br>×                           | mure                    |                                                                  |
| If your Arline, Cruise Line or Tour Operative<br>than one atrine, select the main arkine y<br>"Airline<br>"Cruise Line<br>"Tour Operator<br>Additional Plan Options<br>Review the options you've selected for th<br>automatically.                                                                                                                                                                             | e plen. You can make changes, and             | ×<br>×                           |                         |                                                                  |
| If your Arline, Cruise Line or Tour Operat<br>than one airline, select the main airline y<br>"Airline<br>"Cruise Line<br>"Tour Operator<br>Additional Plan Options<br>Inview the options you've selected for th<br>automatically.<br>Cancel for Any Reason<br>(27% of non-sefundable trip cost<br>[biopers purchase within 15 days of<br>the date your initial trip payment is<br>received. Certain additional | e plen. You can make changes, and             | the plan cost will update        |                         |                                                                  |