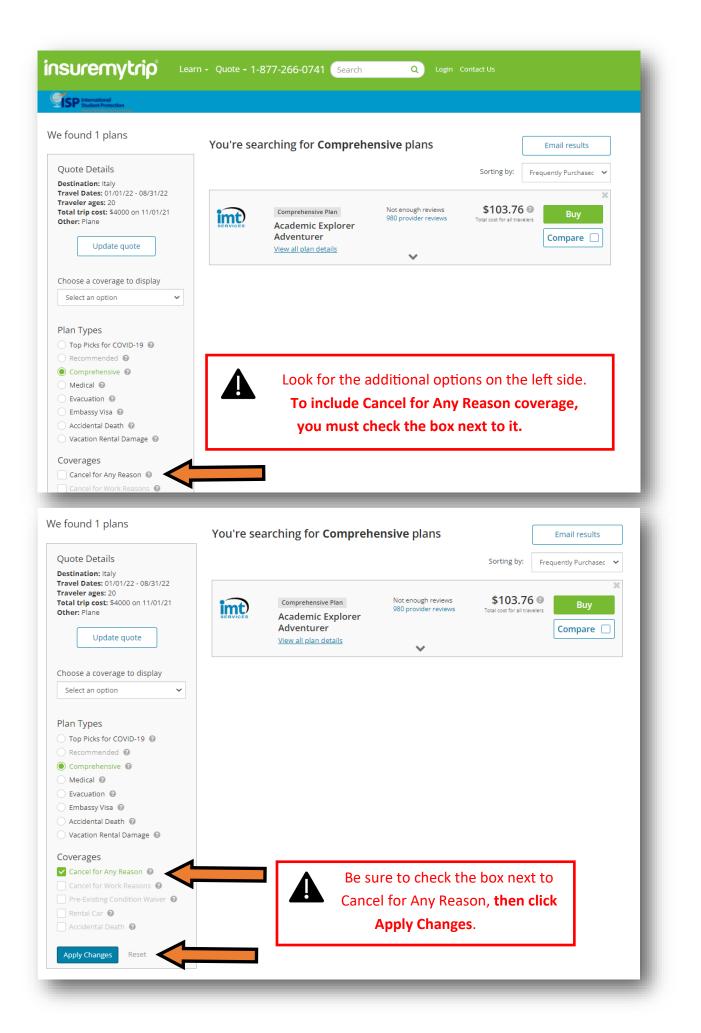

#### We recommend **BOTH** for you:

- 1. Academic Explorer Adventurer Plan
- 2. Cancel for Any Reason optional add-on

**Cancel for Any Reason is an optional add-on;** you must select it in the enrollment process (instructions in the next pages) AND you must follow these and other requirements stated in their documents, or the policy is nullified even after you've paid for it:

- The Cancel For Any Reason add-on must be purchased within 15 days of the date the student's initial trip payment is received. This means you must purchase this policy within 15 days of being accepted to the program.
- If you have to cancel your trip, <u>it must be no later than 2 days prior to the scheduled departure date</u> <u>of the trip</u>. This means that last-minute cancellations are not covered.
- You may continue adding non-refundable trip expenses to your policy, later, if you like. To be covered, they must be added to your policy within 15 days of when you make payment for them. For instance: you may purchase airfare months after enrolling in this policy, and as long as you add it to your policy and pay the increased insurance charge within 15 days of when you purchase your airfare, it will be a covered expense.